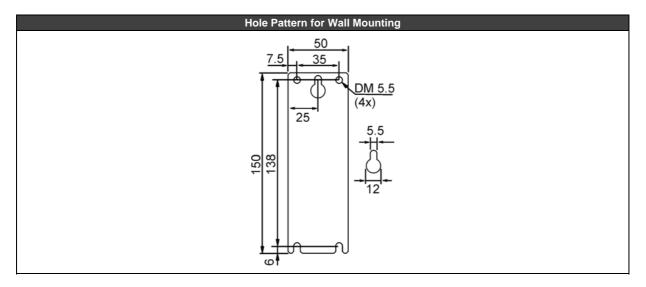

Size (width x height x depth) 50x150x37mm

110g / 0.24lb

 Headquarters:
 PULS GmbH, Elektrastr. 6, 81925 Munich, Germany, www.pulspower.com

 Germany
 +49 89 9278 0
 France
 +33 478 668 941
 Aust

 China
 +86 512 62881820
 North America
 +1 630 587 9780
 Sing