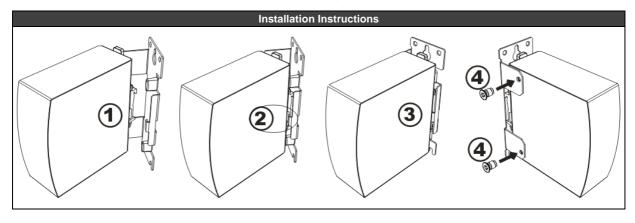

## **Installation Instructions**

- 1) Insert the nose of the bracket between the DIN-rail bracket and the right side of the housing of the device.
- 2) Click the bracket on the device.
- 3) Turn the device to the right side
- 4) Secure the bracket with the two provided screws. Use 0.8Nm (±0.2Nm) to tighten the screws.