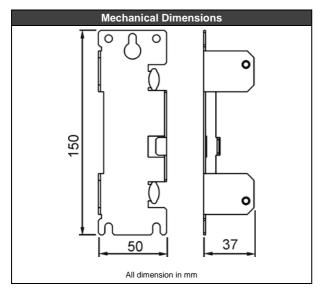

Size (width x height x depth) 50x150x37mm

110g / 0.24lb

 Headquarters:
 PULS GmbH, Elektrastr. 6, 81925 Munich, Germany, www.pulspower.com

 Germany
 +49 89 9278 0
 France
 +33 478 668 941
 Aust

 China
 +86 512 62881820
 North America
 +1 630 587 9780
 Sing