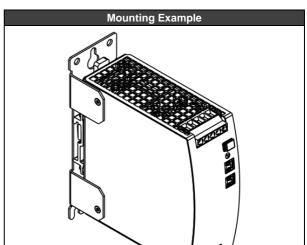

## **Product Description**

The ZM5.WALL is a mechanical accessory to mount a device on a flat surface or panel without utilizing a DIN-rail. The brackets can be mounted without detaching the DIN-rail brackets.

## **Installation Instructions**

- 1) Insert the nose of the bracket between the DIN-rail bracket and the right side of the housing of the device.
- 2) Click the bracket on the device.
- 3) Turn the device to the right side
- 4) Secure the bracket with the two provided screws. Use 0.8Nm (±0.2Nm) to tighten the screws.