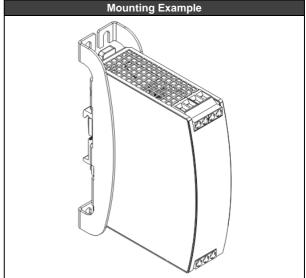

## **Product Description**

The ZM10.WALL is a mechanical accessory to mount a device on a flat surface or panel without utilizing a DIN-rail. The brackets can be mounted without detaching the DIN-rail brackets.

The order number ZM10.WALL contains two brackets (one for the left and one for the right side) and two screws needed for one device.