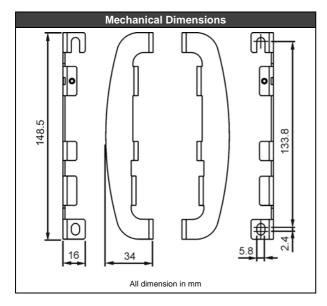

## **Intended Use**

This mechanical accessory is designed for DIN-rail devices. Check the product datasheet of the DIN-rail device to confirm that it is suitable for the desired device.

| Technical Data                |               |
|-------------------------------|---------------|
| Size (width x height x depth) | 16x148.5x34mm |
| Weight                        | 85g / 0.19lb  |
|                               |               |