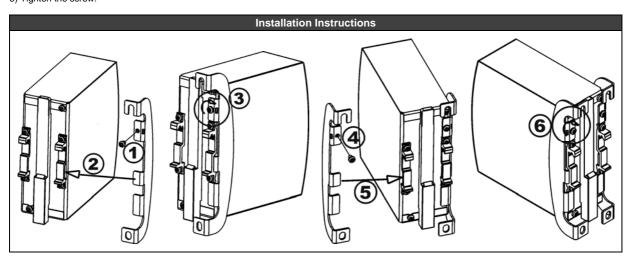

## Installation Instructions

- 1) Insert the screw on the right wall mount bracket with two full turns.
- 2) Insert and push the right wall mount bracket against the side of the device.
- 3) Tighten the screw.
- 4) Insert the screw on the left wall mount bracket with two full turns.
  5) Insert and push the left wall mount bracket against the side of the device.
- 6) Tighten the screw.