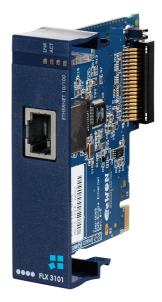

# Flexy Extension Card - WAN Ethernet

This Flexy extension card increase the connectivity capability of the Ewon Flexy with a single WAN Ethernet port.

It is compatible with the Ewon Flexy 10x series, 20x series and 205.

#### **Technical Characteristics**

| Ethernet port         | 10/100Mbps, Auto sense |
|-----------------------|------------------------|
| Operation Temperature | -25 to +60°C           |
|                       |                        |