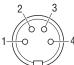

### **Electrical connection**

Yellow

Grey

1 = coax coreVideo 2 = coax shielding Video GND 12...30V/DC 3 = red0V 4 = blackN.C. Orange

N.C.

N.C.

4p Female connector

Front side