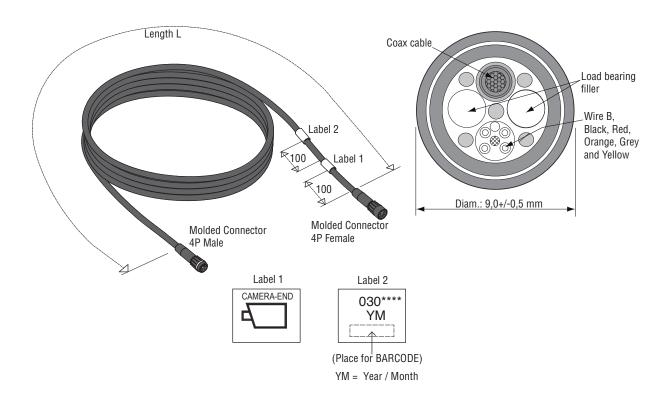

### **Description**

| Article number                 | 0304371                 | 0304281                 | 0305391                 | 0305341               | 0304341                 | 0304381               | 0304391             | 0304431                 | 0304441               |                       |
|--------------------------------|-------------------------|-------------------------|-------------------------|-----------------------|-------------------------|-----------------------|---------------------|-------------------------|-----------------------|-----------------------|
| Cable length                   | 0,5m                    | 1m                      | 3,2m                    | 3,5m                  | 5m                      | 6m                    | 8m                  | 9m                      | 10m                   |                       |
| Article number<br>Cable length | <b>0305250</b><br>10,4m | <b>0305240</b><br>10,5m | <b>0301811</b><br>11,2m | <b>0304451</b><br>12m | <b>0305260</b><br>12,5m | <b>0305270</b><br>13m | <b>0305351</b> 13,7 | <b>0305280</b><br>14,3m | <b>0301731</b><br>15m | <b>0301831</b><br>20m |

**Connectors** Cable connector 4pins molded.

Cable Mast Cable, Art no 1220600, Coax; 7 x 0,10 mm SCWS, wires; 5 x AWG24 19 x 0,13mm TPC Color: Black, Red, Orange,

Yellow, Grey. Jacket Black, PUR.

**Protection** IP67 according IEC 60529.

### **Electrical connection**

Yellow

Grey

1 = coax coreVideo 2 = coax shielding Video GND 12...30V/DC 3 = red0V 4 = blackN.C. Orange

N.C.

N.C.

4p Female connector

Front side