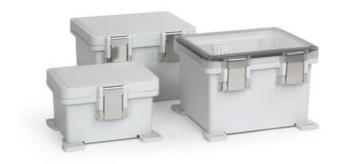

## **IP69 WALL MOUNTABLE POLYBOX ENCLOSURE**

PolyBox

UPCG121006HMLF Hinge Metal Latch Mounting Flange Grey Lid 326x306x185mm

- · Greater material thickness
- Cost-efficient mold modifications
- · Lightweight products
- Durability and easy maintenance
- IK10 impact strength

## PRODUCT DESCRIPTION

The UL-listed PolyBox enclosures have been specifically designed for the US market.

PolyBox enclosures are rugged industrial polycarbonate enclosures with unique and innovative characteristics, such as the integral non-metallic latch and a corner elevator mounting system for adjustable hinged front kits and back panels.

Robust and tightly sealed, the JIC sized enclosures are manufactured from a high standard of polycarbonate material.

A wide range of configurations are available and can be customised with multiple features.

## DATA

| Width                             | 306 mm        |
|-----------------------------------|---------------|
| Depth                             | 185 mm        |
| Height                            | 326 mm        |
| Colour                            | Grey          |
| Material                          | Polycarbonate |
| IP class                          | IP69          |
| Temperature operational min       | -40 °C        |
| Temperature operational max       | 80 °C         |
| Temperature range, short term min | -40 °C        |
| Temperature range, short term max | 120 °C        |