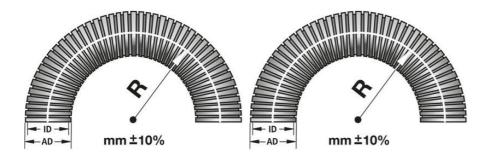

## **TECHNICAL DATA**

| Approvals                   | CE, Lloyd's, VDE |
|-----------------------------|------------------|
| Bending radius ±10% dynamic | 45               |
| Bending radius -10% static  | 15               |
| Colour                      | Black            |
| Fire rating                 | FT1              |
| Hose dimension AD           | 10               |
| Inner dimensions            | 7 mm             |
| Material                    | Polypropylene    |
| Outer dimensions            | 10 mm            |
| Pack size                   | 50 m             |
| Temperature operational max | 120 °C           |
| Temperature operational min | -40 °C           |
| Туре                        | ROHRFLEX -PP     |
|                             |                  |