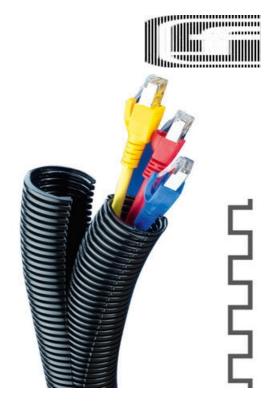

## **ROHRFLEX®-DUO PROTECTIVE CONDUIT**

0270.032.106 ROHRflex-Duo-PP AD10 black 5,6x10,3 mm

- Two-part conduit
- Suitable for cable assemblies
- Self-extinguishing and UV-resitant
- Broad temperature range

## PRODUCT DESCRIPTION

ROHRflex-Duo PP is a two-part, recloseable conduit made of polypropylene. Both internally and externally corrugated. Good resistance against chemicals.

ROHRflex-Duo PA 6 is otherwise identical product, but it is halogen-free.