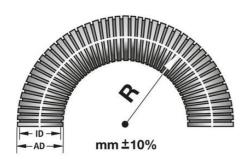

# **TECHNICAL DATA**

| Approvals                   | VDE     |
|-----------------------------|---------|
| Bending radius ±10% dynamic | 780     |
| Bending radius -10% static  | 320     |
| Colour                      | Grey    |
| Diameter                    | 2"      |
| Inner dimensions            | 51.5 mm |
| Outer dimensions            | 60 mm   |
| Pack size                   | 25 m    |
| Temperature operational max | 90 °C   |

| Temperature operational min | -25 °C |
|-----------------------------|--------|
| Weight / m                  | 1.2    |