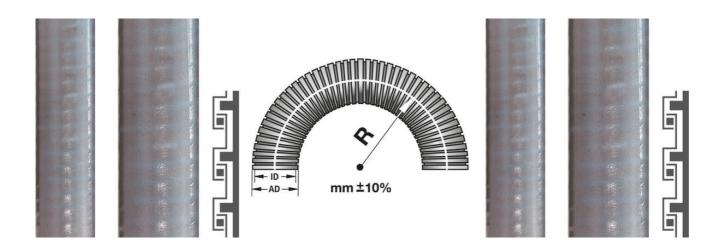

### **Profile**

# **TECHNICAL DATA**

| Approvals                   | VDE     |
|-----------------------------|---------|
| Bending radius ±10% dynamic | 780     |
| Bending radius -10% static  | 320     |
| Colour                      | Grey    |
| Diameter                    | 2"      |
| Inner dimensions            | 51.5 mm |
| Outer dimensions            | 60 mm   |
| Pack size                   | 25 m    |
| Temperature operational max | 90 °C   |

| Temperature operational min | -25 °C |
|-----------------------------|--------|
| Weight / m                  | 1.2    |