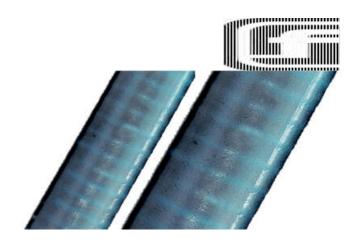

# LIQUID-TIGHT-EF PROTECTIVE METAL **CONDUIT**

2080.111.050 LIQUID-TIGHT-EF AD2" grey

- Conduit made from galvanized steel, PVC sheathing
- Liquid-tight
- Resistant against chemicals and oils
- Flame-resistant
- IP68 rated

## PRODUCT DESCRIPTION

LIQUID-TIGHT-EF is a protective metal conduit made from galvanized steel, covered with a PVC sheathing. Suitable for use in various applications where liquid-tight construct is required. IP68 rated.