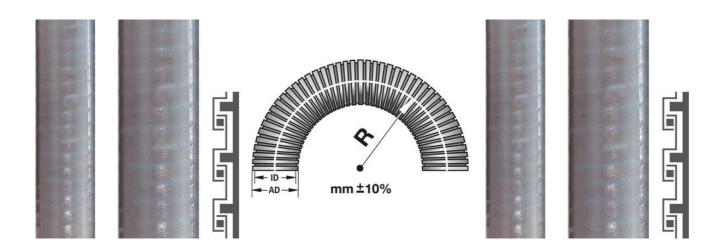

# **TECHNICAL DATA**

| Approvals                   | VDE     |
|-----------------------------|---------|
| Bending radius ±10% dynamic | 490     |
| Bending radius -10% static  | 195     |
| Colour                      | Grey    |
| Diameter                    | 1"      |
| Inner dimensions            | 26.5 mm |
| Outer dimensions            | 33 mm   |
| Pack size                   | 25 m    |
| Temperature operational max | 90 °C   |
|                             |         |

| Temperature operational min | -25 °C |
|-----------------------------|--------|
| Weight / m                  | 0.7    |