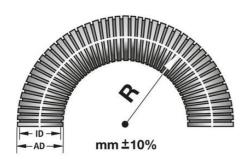

# **TECHNICAL DATA**

| Approvals                   | VDE     |
|-----------------------------|---------|
| Bending radius ±10% dynamic | 490     |
| Bending radius -10% static  | 195     |
| Colour                      | Grey    |
| Diameter                    | 1"      |
| Inner dimensions            | 26.5 mm |
| Outer dimensions            | 33 mm   |
| Pack size                   | 25 m    |
| Temperature operational max | 90 °C   |
|                             |         |

| Temperature operational min | -25 °C |
|-----------------------------|--------|
| Weight / m                  | 0.7    |