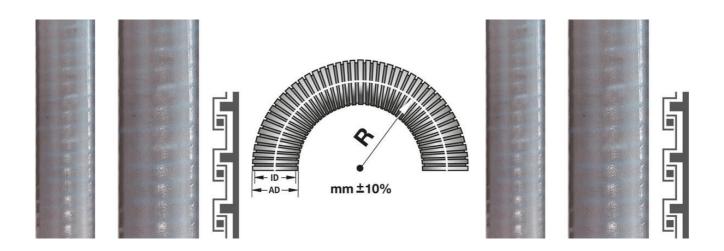

# **TECHNICAL DATA**

| Approvals                   | VDE   |
|-----------------------------|-------|
| Bending radius ±10% dynamic | 425   |
| Bending radius -10% static  | 170   |
| Colour                      | Grey  |
| Diameter                    | 1/2"  |
| Inner dimensions            | 16 mm |
| Outer dimensions            | 21 mm |
| Pack size                   | 50 m  |
| Temperature operational max | 90 °C |

| Temperature operational min | -25 °C |
|-----------------------------|--------|
| Weight / m                  | 0.32   |