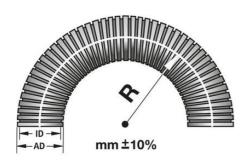

# **TECHNICAL DATA**

| Approvals                   | VDE   |
|-----------------------------|-------|
| Bending radius ±10% dynamic | 425   |
| Bending radius -10% static  | 170   |
| Colour                      | Grey  |
| Diameter                    | 1/2"  |
| Inner dimensions            | 16 mm |
| Outer dimensions            | 21 mm |
| Pack size                   | 50 m  |
| Temperature operational max | 90 °C |

| Temperature operational min | -25 °C |
|-----------------------------|--------|
| Weight / m                  | 0.32   |