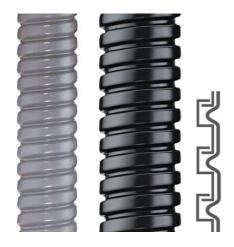

## **SPR-PVC-AS METAL CONDUIT**

2010.112.038 SPR-PVC-AS AD45 38x45 mm black

- Galvanized steel, PVC sheathed
- · Good tensile strenght
- Protects from mechanical stress

## PRODUCT DESCRIPTION

SPR-PVC-AS is a highly flexible protective conduit made from galvanized steel with a PVC sheathing. Good resistance against oils and chemicals, IP68 rated.

Suitable for use in various applications in automation, machinery and equipment and electrical installations.

| Inner dimensions            | 38 mm                         |
|-----------------------------|-------------------------------|
| IP class                    | IP68                          |
| Material                    | Galvanized steel, PVC coating |
| Outer dimensions            | 45 mm                         |
| Pack size                   | 25 m                          |
| Temperature operational max | 90 °C                         |
| Temperature operational min | -25 °C                        |
| Weight / m                  | 0.74                          |