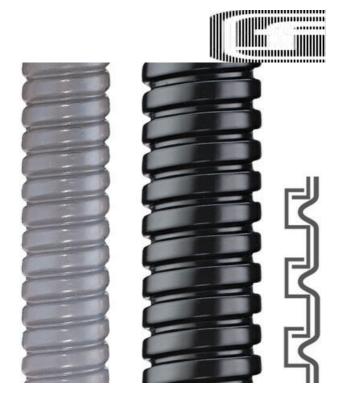

## **SPR-PVC-AS METAL CONDUIT**

2010.112.038 SPR-PVC-AS AD45 38x45 mm black

- Galvanized steel, PVC sheathed
- · Good tensile strenght
- Protects from mechanical stress

## PRODUCT DESCRIPTION

SPR-PVC-AS is a highly flexible protective conduit made from galvanized steel with a PVC sheathing. Good resistance against oils and chemicals, IP68 rated.

Suitable for use in various applications in automation, machinery and equipment and electrical installations.

| Inner dimensions            | 38 mm                         |
|-----------------------------|-------------------------------|
| IP class                    | IP68                          |
| Material                    | Galvanized steel, PVC coating |
| Outer dimensions            | 45 mm                         |
| Pack size                   | 25 m                          |
| Temperature operational max | 90 °C                         |
| Temperature operational min | -25 °C                        |
| Weight / m                  | 0.74                          |