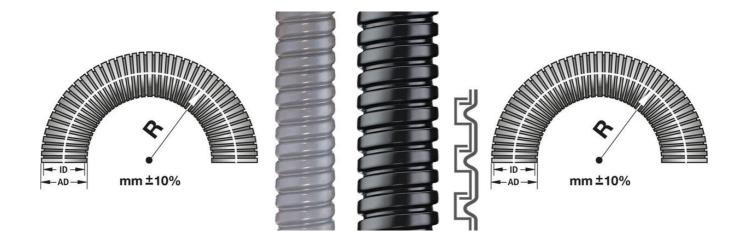

## **TECHNICAL DATA**

| Approvals                   | VDE   |
|-----------------------------|-------|
| Bending radius ±10% dynamic | 300   |
| Bending radius -10% static  | 120   |
| Colour                      | Black |
| Hose dimension AD           | 45    |

| Inner dimensions            | 38 mm                         |
|-----------------------------|-------------------------------|
| IP class                    | IP68                          |
| Material                    | Galvanized steel, PVC coating |
| Outer dimensions            | 45 mm                         |
| Pack size                   | 25 m                          |
| Temperature operational max | 90 °C                         |
| Temperature operational min | -25 °C                        |
| Weight / m                  | 0.74                          |