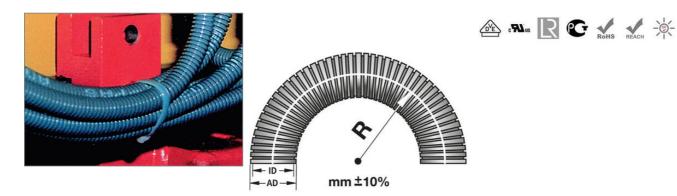

## **TECHNICAL DATA**

| Approvals                   | CSA US, RU, VDE |
|-----------------------------|-----------------|
| Bending radius ±10% dynamic | 35              |
| Bending radius -10% static  | 13              |
| Colour                      | Black           |
| Fire rating                 | UL94-HB         |
| Hose dimension AD           | 10              |
| Inner dimensions            | 6.5 mm          |
| Outer dimensions            | 10 mm           |
| Pack size                   | 50 m            |
| Temperature operational max | 120 °C          |
| Temperature operational min | -25 °C          |
| Weight / m                  | 0.02            |