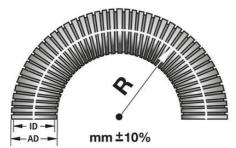

## **TECHNICAL DATA**

| Approvals                   | CSA US, RU, VDE |
|-----------------------------|-----------------|
| Bending radius ±10% dynamic | 35              |
| Bending radius -10% static  | 13              |
| Colour                      | Black           |
| Fire rating                 | UL94-HB         |
| Hose dimension AD           | 10              |
| Inner dimensions            | 6.5 mm          |
| Outer dimensions            | 10 mm           |
| Pack size                   | 50 m            |
| Temperature operational max | 120 °C          |
| Temperature operational min | -25 °C          |
| Weight / m                  | 0.02            |