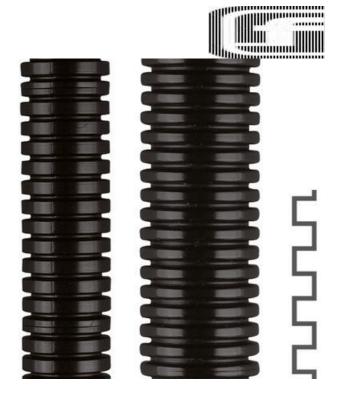

## ROHRFLEX® PA 6 L PROTECTIVE CONDUIT

0261.202.006 ROHRflex PA6-L AD10 black 6,5x10 mm

- PA6 LIGHT conduit for mechanical engineering
- Flexible and UV-resistant material
- Halogen-free, flame retardant
- Broad temperature range

## PRODUCT DESCRIPTION

ROHRflex PA6-L is a cost-efficient conduit that provides good protection in various applications such as vehicles and different machines. Internally and externally corrugated. Resistant against acids and solvents.