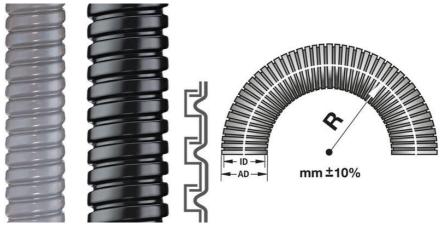

## SPR-PVC-AS METAL CONDUIT

2010.111.029

- Galvanized steel, PVC sheathed
- Good tensile strenght
- · Protects from mechanical stress

## PRODUCT DESCRIPTION

SPR-PVC-AS is a highly flexible protective conduit made from galvanized steel with a PVC sheathing. Good resistance against oils and chemicals, IP68 rated.

Suitable for use in various applications in automation, machinery and equipment and electrical installations.

## **TECHNICAL DATA**

| Approvals                   | VDE  |
|-----------------------------|------|
| Bending radius ±10% dynamic | 225  |
| Bending radius -10% static  | 90   |
| Colour                      | Grey |
| Hose dimension AD           | 36   |

| Inner dimensions            | 29 mm                         |
|-----------------------------|-------------------------------|
| Material                    | Galvanized steel, PVC coating |
| Outer dimensions            | 36 mm                         |
| Pack size                   | 25 m                          |
| Temperature operational max | 2° 00                         |
| Temperature operational min | -25 °C                        |
| Туре                        | SPR-PVC-AS                    |
| Weight / m                  | 0.6                           |