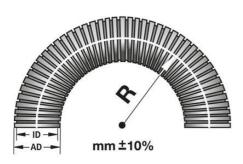

## **TECHNICAL DATA**

| Approvals                   | VDE  |
|-----------------------------|------|
| Bending radius ±10% dynamic | 225  |
| Bending radius -10% static  | 90   |
| Colour                      | Grey |
| Hose dimension AD           | 36   |

| Inner dimensions            | 29 mm                         |
|-----------------------------|-------------------------------|
| Material                    | Galvanized steel, PVC coating |
| Outer dimensions            | 36 mm                         |
| Pack size                   | 25 m                          |
| Temperature operational max | 2° 00                         |
| Temperature operational min | -25 °C                        |
| Туре                        | SPR-PVC-AS                    |
| Weight / m                  | 0.6                           |