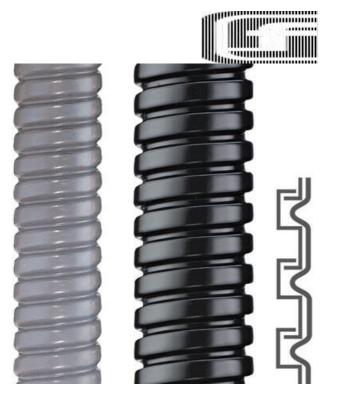

## SPR-PVC-AS METAL CONDUIT

2010.111.029

- Galvanized steel, PVC sheathed
- Good tensile strenght
- · Protects from mechanical stress

## PRODUCT DESCRIPTION

SPR-PVC-AS is a highly flexible protective conduit made from galvanized steel with a PVC sheathing. Good resistance against oils and chemicals, IP68 rated.

Suitable for use in various applications in automation, machinery and equipment and electrical installations.

## **TECHNICAL DATA**

| Approvals                   | VDE  |
|-----------------------------|------|
| Bending radius ±10% dynamic | 225  |
| Bending radius -10% static  | 90   |
| Colour                      | Grey |
| Hose dimension AD           | 36   |

| Inner dimensions            | 29 mm                         |
|-----------------------------|-------------------------------|
| Material                    | Galvanized steel, PVC coating |
| Outer dimensions            | 36 mm                         |
| Pack size                   | 25 m                          |
| Temperature operational max | 2° 00                         |
| Temperature operational min | -25 °C                        |
| Туре                        | SPR-PVC-AS                    |
| Weight / m                  | 0.6                           |