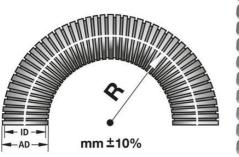

## **TECHNICAL DATA**

| Approvals                   | VDE  |
|-----------------------------|------|
| Bending radius ±10% dynamic | 115  |
| Bending radius -10% static  | 45   |
| Colour                      | Grey |
| Hose dimension AD           | 17   |

| Inner dimensions            | 13 mm                         |
|-----------------------------|-------------------------------|
| IP class                    | IP68                          |
| Material                    | Galvanized steel, PVC coating |
| Outer dimensions            | 17 mm                         |
| Pack size                   | 50 m                          |
| Temperature operational max | 90 °C                         |
| Temperature operational min | -25 °C                        |
| Туре                        | SPR-PVC-AS                    |
| Weight / m                  | 0.17                          |