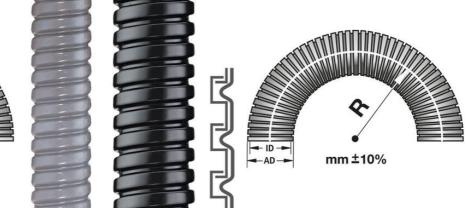

## **TECHNICAL DATA**

| Approvals                   | VDE  |
|-----------------------------|------|
| Bending radius ±10% dynamic | 115  |
| Bending radius -10% static  | 45   |
| Colour                      | Grey |
| Hose dimension AD           | 17   |

| Inner dimensions            | 13 mm                         |
|-----------------------------|-------------------------------|
| IP class                    | IP68                          |
| Material                    | Galvanized steel, PVC coating |
| Outer dimensions            | 17 mm                         |
| Pack size                   | 50 m                          |
| Temperature operational max | 90 °C                         |
| Temperature operational min | -25 °C                        |
| Туре                        | SPR-PVC-AS                    |
| Weight / m                  | 0.17                          |