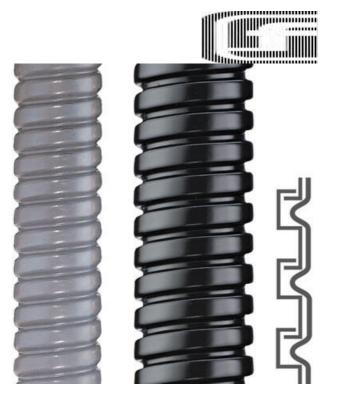

## SPR-PVC-AS METAL CONDUIT

2010.111.013

- Galvanized steel, PVC sheathed
- Good tensile strenght
- · Protects from mechanical stress

## PRODUCT DESCRIPTION

SPR-PVC-AS is a highly flexible protective conduit made from galvanized steel with a PVC sheathing. Good resistance against oils and chemicals, IP68 rated.

Suitable for use in various applications in automation, machinery and equipment and electrical installations.