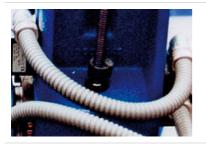

## PRODUCT DESCRIPTION

SPR-PVC-AS is a highly flexible protective conduit made from galvanized steel with a PVC sheathing. Good resistance against oils and chemicals, IP68 rated.

Suitable for use in various applications in automation, machinery and equipment and electrical installations.

- Weatherproof conduit
- Resistant against seawater, oils and chemicals
- For outdoor applications and damp environments