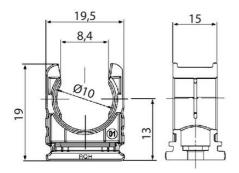

## **RQH TUBING CLAMP**

5030.025.207 Tubing clamp RQH AD10 black

- Polyamide
- For light applications

## **TECHNICAL DATA**

| Approvals                   | Lloyd's, VDE |
|-----------------------------|--------------|
| Colour                      | Black        |
| Hose dimension AD           | 10           |
| Material                    | Polyamide    |
| Pack size                   | 50           |
| Temperature operational max | 120 °C       |
| Temperature operational min | -40 °C       |
| Weight kg / 100 ± 10%       | 0.34         |