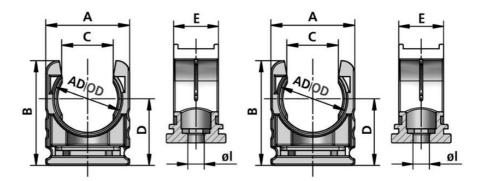

## **RQH TUBING CLAMP**

5030.025.207 Tubing clamp RQH AD10 black

- Polyamide
- For light applications

## **TECHNICAL DATA**

| Approvals                   | Lloyd's, VDE |
|-----------------------------|--------------|
| Colour                      | Black        |
| Hose dimension AD           | 10           |
| Material                    | Polyamide    |
| Pack size                   | 50           |
| Temperature operational max | 120 °C       |
| Temperature operational min | -40 °C       |
| Weight kg / 100 ± 10%       | 0.34         |