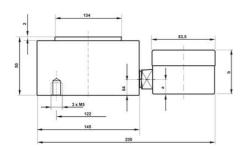

## **TECHNICAL DATA**

| Force range                 | 0-800 kN        |
|-----------------------------|-----------------|
| Function                    | Pressure        |
| IP class                    | IP65            |
| Material                    | Stainless steel |
| Nominal operating           | 0.5 mm          |
| Temperature operational max | 50 °C           |
| Temperature operational min | -10 °C          |