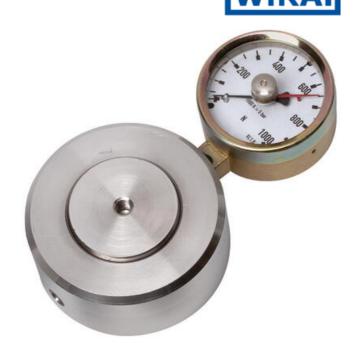

## WIKA HYDRAULIC LOAD CELL F1106/F115/F1135/F1145

Compression Force Transducer up to 850 kN

F11451580312 Hydraulic force sensor, Ø145, 0-800 kN with Ø63 gauge

- Operates without power supply
- Handles oblique forces up to 3°
- Accuracy ≤±1.6%
- Stainless steel pressure plate and piston
- Piston movement ≤0.5mm

## PRODUCT DESCRIPTION

Load cell in compact cylindrical design with integrated analog output signal, adapted to be placed under tanks or silos for weighing and indicating materials. To measure liquid level in tanks with three legs, this force transducer can be placed under one leg and measure 1/3 of the total mass.