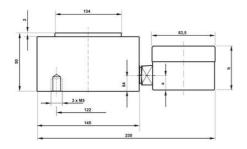

## **TECHNICAL DATA**

| Force range                 | 0-600 kN        |
|-----------------------------|-----------------|
| Function                    | Pressure        |
| IP class                    | IP65            |
| Material                    | Stainless steel |
| Nominal operating           | 0.5 mm          |
| Temperature operational max | 50 °C           |
| Temperature operational min | -10 °C          |