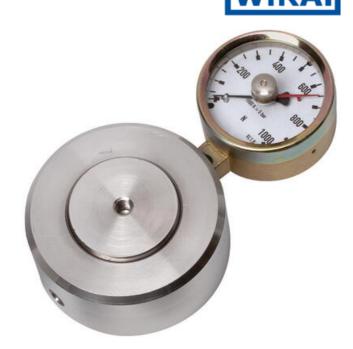

## WIKA HYDRAULIC LOAD CELL F1106/F115/F1135/F1145

Compression Force Transducer up to 850 kN

F11451560311 Hydraulic force sensor, Ø145, 0-600 kN with Ø63 gauge

- Operates without power supply
- Handles oblique forces up to 3°
- Accuracy ≤±1.6%
- Stainless steel pressure plate and piston
- Piston movement ≤0.5mm

## PRODUCT DESCRIPTION

Load cell in compact cylindrical design with integrated analog output signal, adapted to be placed under tanks or silos for weighing and indicating materials. To measure liquid level in tanks with three legs, this force transducer can be placed under one leg and measure 1/3 of the total mass.