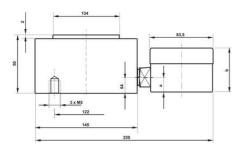

## **TECHNICAL DATA**

| Force range                 | 0-450 kN        |
|-----------------------------|-----------------|
| Function                    | Pressure        |
| IP class                    | IP65            |
| Material                    | Stainless steel |
| Nominal operating           | 0.5 mm          |
| Temperature operational max | 50 °C           |
| Temperature operational min | -10 °C          |