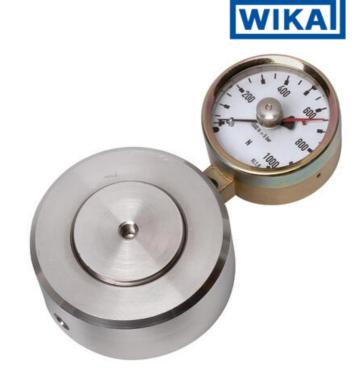

## WIKA HYDRAULIC LOAD CELL F1106/F115/F1135/F1145

Compression Force Transducer up to 850 kN

F11451545310

Hydraulic force sensor, Ø145, 0-450 kN with Ø63 gauge

- Operates without power supply
- Handles oblique forces up to 3°
- Accuracy ≤±1.6%
- Stainless steel pressure plate and piston
- Piston movement ≤0.5mm

## PRODUCT DESCRIPTION

Load cell in compact cylindrical design with integrated analog output signal, adapted to be placed under tanks or silos for weighing and indicating materials. To measure liquid level in tanks with three legs, this force transducer can be placed under one leg and measure 1/3 of the total mass.