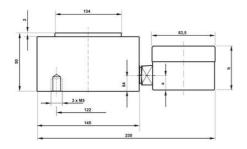

## **TECHNICAL DATA**

| Force range                 | 0-320 kN        |
|-----------------------------|-----------------|
| Function                    | Pressure        |
| IP class                    | IP65            |
| Material                    | Stainless steel |
| Nominal operating           | 0.5 mm          |
| Temperature operational max | 50 °C           |
| Temperature operational min | -10 °C          |