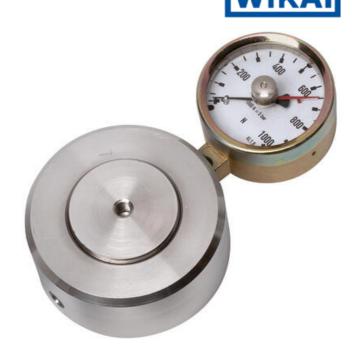

## WIKA HYDRAULIC LOAD CELL F1106/F115/F1135/F1145

Compression Force Transducer up to 850 kN

F11451535309 Hydraulic force sensor, Ø145, 0-320 kN with Ø63 gauge

- Operates without power supply
- Handles oblique forces up to 3°
- Accuracy ≤±1.6%
- Stainless steel pressure plate and piston
- Piston movement ≤0.5mm

## PRODUCT DESCRIPTION

Load cell in compact cylindrical design with integrated analog output signal, adapted to be placed under tanks or silos for weighing and indicating materials. To measure liquid level in tanks with three legs, this force transducer can be placed under one leg and measure 1/3 of the total mass.