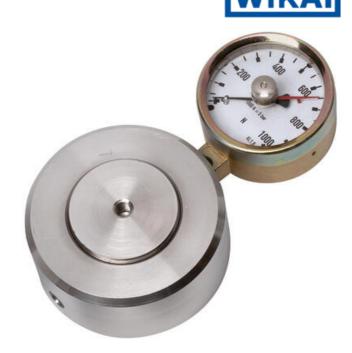

## WIKA HYDRAULIC LOAD CELL F1106/F115/F1135/F1145

Compression Force Transducer up to 850 kN

F11451522308 Hydraulic force sensor, Ø145, 0-220 kN with Ø63 gauge

- Operates without power supply
- Handles oblique forces up to 3°
- Accuracy ≤±1.6%
- Stainless steel pressure plate and piston
- Piston movement ≤0.5mm

## PRODUCT DESCRIPTION

Load cell in compact cylindrical design with integrated analog output signal, adapted to be placed under tanks or silos for weighing and indicating materials. To measure liquid level in tanks with three legs, this force transducer can be placed under one leg and measure 1/3 of the total mass.