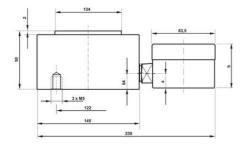

## **TECHNICAL DATA**

| Force range                 | 0-220 kN        |
|-----------------------------|-----------------|
| Function                    | Pressure        |
| IP class                    | IP65            |
| Material                    | Stainless steel |
| Nominal operating           | 0.5 mm          |
| Temperature operational max | 50 °C           |
| Temperature operational min | -10 °C          |