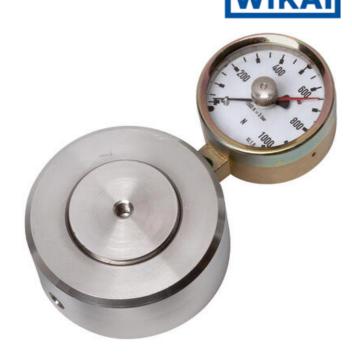

## WIKA HYDRAULIC LOAD CELL F1106/F115/F1135/F1145

Compression Force Transducer up to 850 kN

F11451434305

Hydraulic force sensor, Ø145, 0-34 kN with Ø63 gauge

- Operates without power supply
- Handles oblique forces up to 3°
- Accuracy ≤±1.6%
- Stainless steel pressure plate and piston
- Piston movement ≤0.5mm

## PRODUCT DESCRIPTION

Load cell in compact cylindrical design with integrated analog output signal, adapted to be placed under tanks or silos for weighing and indicating materials. To measure liquid level in tanks with three legs, this force transducer can be placed under one leg and measure 1/3 of the total mass.