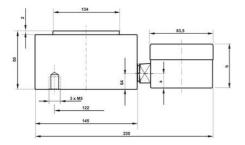

## **TECHNICAL DATA**

| Force range                 | 0-34 kN         |
|-----------------------------|-----------------|
| Function                    | Pressure        |
| IP class                    | IP65            |
| Material                    | Stainless steel |
| Nominal operating           | 0.5 mm          |
| Temperature operational max | 50 °C           |
| Temperature operational min | -10 °C          |