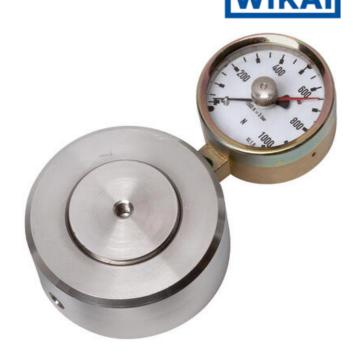

## WIKA HYDRAULIC LOAD CELL F1106/F115/F1135/F1145

Compression Force Transducer up to 850 kN

F11451414304

Hydraulic force sensor, Ø145, 0-14 kN with Ø63 gauge

- Operates without power supply
- Handles oblique forces up to 3°
- Accuracy ≤±1.6%
- Stainless steel pressure plate and piston
- Piston movement ≤0.5mm

## PRODUCT DESCRIPTION

Load cell in compact cylindrical design with integrated analog output signal, adapted to be placed under tanks or silos for weighing and indicating materials. To measure liquid level in tanks with three legs, this force transducer can be placed under one leg and measure 1/3 of the total mass.