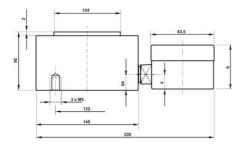

## **TECHNICAL DATA**

| Force range                 | 0-14 kN         |
|-----------------------------|-----------------|
| Function                    | Pressure        |
| IP class                    | IP65            |
| Material                    | Stainless steel |
| Nominal operating           | 0.5 mm          |
| Temperature operational max | 50 °C           |
| Temperature operational min | -10 °C          |