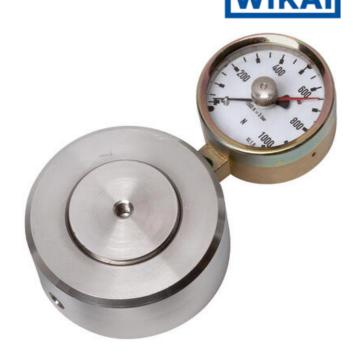

## **WIKA HYDRAULIC LOAD CELL** F1106/F115/F1135/F1145

Compression Force Transducer up to 850 kN

F11451380303

Hydraulic force sensor, Ø145, 0-8 kN with Ø63 gauge

- Operates without power supply
- Handles oblique forces up to 3°
- Accuracy ≤±1.6%
- Stainless steel pressure plate and piston
- Piston movement ≤0.5mm

## PRODUCT DESCRIPTION

Load cell in compact cylindrical design with integrated analog output signal, adapted to be placed under tanks or silos for weighing and indicating materials. To measure liquid level in tanks with three legs, this force transducer can be placed under one leg and measure 1/3 of the total mass.