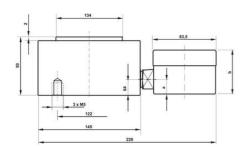

## **TECHNICAL DATA**

| Force range                 | 0-8 kN          |
|-----------------------------|-----------------|
| Function                    | Pressure        |
| IP class                    | IP65            |
| Material                    | Stainless steel |
| Nominal operating           | 0.5 mm          |
| Temperature operational max | 50 °C           |
| Temperature operational min | -10 °C          |