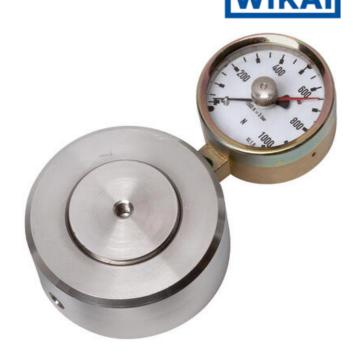

## WIKA HYDRAULIC LOAD CELL F1106/F115/F1135/F1145

Compression Force Transducer up to 850 kN

F11451360302

Hydraulic force sensor, Ø145, 0-6 kN with Ø63 gauge

- Operates without power supply
- Handles oblique forces up to 3°
- Accuracy ≤±1.6%
- Stainless steel pressure plate and piston
- Piston movement ≤0.5mm

## PRODUCT DESCRIPTION

Load cell in compact cylindrical design with integrated analog output signal, adapted to be placed under tanks or silos for weighing and indicating materials. To measure liquid level in tanks with three legs, this force transducer can be placed under one leg and measure 1/3 of the total mass.