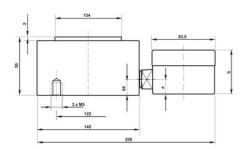

## **TECHNICAL DATA**

| Force range                 | 0-6 kN          |
|-----------------------------|-----------------|
| Function                    | Pressure        |
| IP class                    | IP65            |
| Material                    | Stainless steel |
| Nominal operating           | 0.5 mm          |
| Temperature operational max | 50 °C           |
| Temperature operational min | -10 °C          |