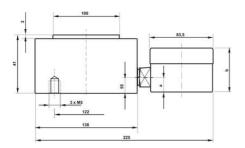

## **TECHNICAL DATA**

| Force range                 | 0-320 kN        |
|-----------------------------|-----------------|
| Function                    | Pressure        |
| IP class                    | IP65            |
| Material                    | Stainless steel |
| Nominal operating           | 0.5 mm          |
| Temperature operational max | 50 °C           |
| Temperature operational min | -10 °C          |