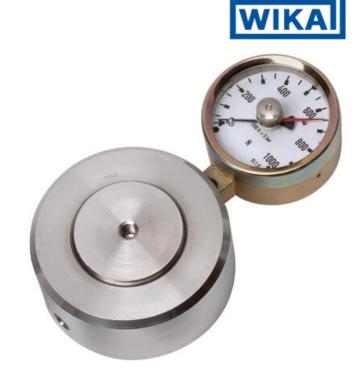

## WIKA HYDRAULIC LOAD CELL F1106/F115/F1135/F1145

Compression Force Transducer up to 850 kN

F11351532301

Hydraulic force sensor, Ø138, 0-320 kN with Ø63 gauge

- Operates without power supply
- Handles oblique forces up to 3°
- Accuracy ≤±1.6%
- Stainless steel pressure plate and piston
- Piston movement ≤0.5mm

## PRODUCT DESCRIPTION

Load cell in compact cylindrical design with integrated analog output signal, adapted to be placed under tanks or silos for weighing and indicating materials. To measure liquid level in tanks with three legs, this force transducer can be placed under one leg and measure 1/3 of the total mass.