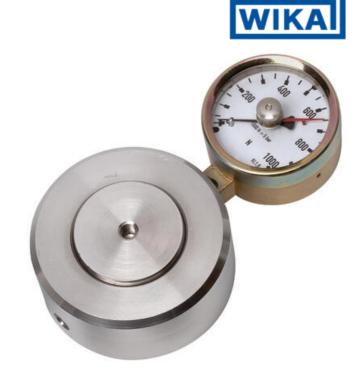

## WIKA HYDRAULIC LOAD CELL F1106/F115/F1135/F1145

Compression Force Transducer up to 850 kN

F11351525300

Hydraulic force sensor, Ø138, 0-250 kN with Ø63 gauge

- Operates without power supply
- Handles oblique forces up to 3°
- Accuracy ≤±1.6%
- Stainless steel pressure plate and piston
- Piston movement ≤0.5mm

## PRODUCT DESCRIPTION

Load cell in compact cylindrical design with integrated analog output signal, adapted to be placed under tanks or silos for weighing and indicating materials. To measure liquid level in tanks with three legs, this force transducer can be placed under one leg and measure 1/3 of the total mass.