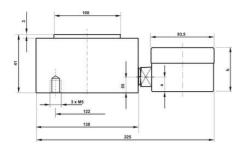

## **TECHNICAL DATA**

| Diameter                    | 138 mm          |
|-----------------------------|-----------------|
| Force range                 | 0-250 kN        |
| Function                    | Pressure        |
| IP class                    | IP65            |
| Material                    | Stainless steel |
| Nominal operating           | 0.5 mm          |
| Temperature operational max | 50 °C           |
| Temperature operational min | -10 °C          |