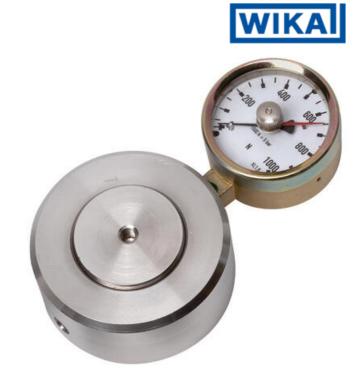

## WIKA HYDRAULIC LOAD CELL F1106/F115/F1135/F1145

Compression Force Transducer up to 850 kN

F11351450297

Hydraulic force sensor, Ø138, 0-50 kN with Ø63 gauge

- Operates without power supply
- Handles oblique forces up to 3°
- Accuracy ≤±1.6%
- Stainless steel pressure plate and piston
- Piston movement ≤0.5mm

## PRODUCT DESCRIPTION

Load cell in compact cylindrical design with integrated analog output signal, adapted to be placed under tanks or silos for weighing and indicating materials. To measure liquid level in tanks with three legs, this force transducer can be placed under one leg and measure 1/3 of the total mass.

## **TECHNICAL DATA**

| Diameter                    | 138 mm          |
|-----------------------------|-----------------|
| Force range                 | 0-50 kN         |
| Function                    | Pressure        |
| IP class                    | IP65            |
| Material                    | Stainless steel |
| Nominal operating           | 0.5 mm          |
| Temperature operational max | 50 °C           |
| Temperature operational min | -10 °C          |