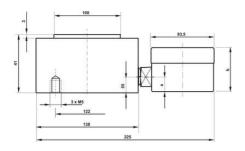

## **TECHNICAL DATA**

| Diameter                    | 138 mm          |
|-----------------------------|-----------------|
| Force range                 | 0-50 kN         |
| Function                    | Pressure        |
| IP class                    | IP65            |
| Material                    | Stainless steel |
| Nominal operating           | 0.5 mm          |
| Temperature operational max | 50 °C           |
| Temperature operational min | -10 °C          |