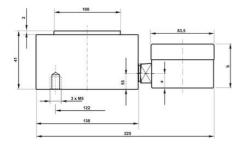

## **TECHNICAL DATA**

| Force range                 | 0-20 kN         |
|-----------------------------|-----------------|
| Function                    | Pressure        |
| IP class                    | IP65            |
| Material                    | Stainless steel |
| Nominal operating           | 0.5 mm          |
| Temperature operational max | 50 °C           |
| Temperature operational min | -10 °C          |