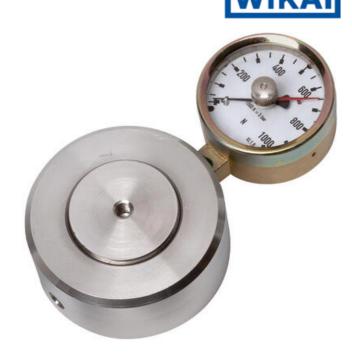

## WIKA HYDRAULIC LOAD CELL F1106/F115/F1135/F1145

Compression Force Transducer up to 850 kN

F11351420295

Hydraulic force sensor, Ø138, 0-20 kN with Ø63 gauge

- Operates without power supply
- Handles oblique forces up to 3°
- Accuracy ≤±1.6%
- Stainless steel pressure plate and piston
- Piston movement ≤0.5mm

## PRODUCT DESCRIPTION

Load cell in compact cylindrical design with integrated analog output signal, adapted to be placed under tanks or silos for weighing and indicating materials. To measure liquid level in tanks with three legs, this force transducer can be placed under one leg and measure 1/3 of the total mass.