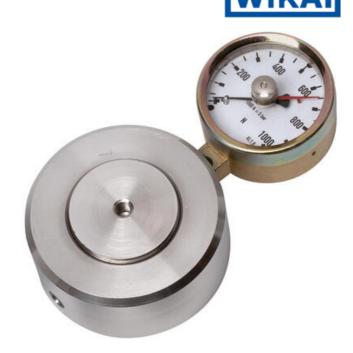

## WIKA HYDRAULIC LOAD CELL F1106/F115/F1135/F1145

Compression Force Transducer up to 850 kN

F11351412294

Hydraulic force sensor, Ø138, 0-12 kN with Ø63 gauge

- Operates without power supply
- Handles oblique forces up to 3°
- Accuracy ≤±1.6%
- Stainless steel pressure plate and piston
- Piston movement ≤0.5mm

## PRODUCT DESCRIPTION

Load cell in compact cylindrical design with integrated analog output signal, adapted to be placed under tanks or silos for weighing and indicating materials. To measure liquid level in tanks with three legs, this force transducer can be placed under one leg and measure 1/3 of the total mass.