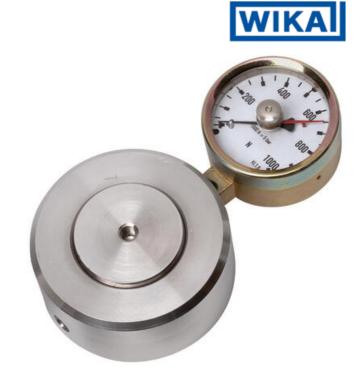

## WIKA HYDRAULIC LOAD CELL F1106/F115/F1135/F1145

Compression Force Transducer up to 850 kN

F11351380293

Hydraulic force sensor, Ø138, 0-8 kN with Ø63 gauge

- Operates without power supply
- Handles oblique forces up to 3°
- Accuracy ≤±1.6%
- Stainless steel pressure plate and piston
- Piston movement ≤0.5mm

## PRODUCT DESCRIPTION

Load cell in compact cylindrical design with integrated analog output signal, adapted to be placed under tanks or silos for weighing and indicating materials. To measure liquid level in tanks with three legs, this force transducer can be placed under one leg and measure 1/3 of the total mass.