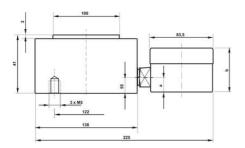

## WIKA HYDRAULIC LOAD CELL F1106/F115/F1135/F1145

Compression Force Transducer up to 850 kN

F11351380293

Hydraulic force sensor, Ø138, 0-8 kN with Ø63 gauge

- Operates without power supply
- Handles oblique forces up to 3°
- Accuracy ≤±1.6%
- Stainless steel pressure plate and piston
- Piston movement ≤0.5mm

## **TECHNICAL DATA**

| Force range                 | 0-8 kN          |
|-----------------------------|-----------------|
| Function                    | Pressure        |
| IP class                    | IP65            |
| Material                    | Stainless steel |
| Nominal operating           | 0.5 mm          |
| Temperature operational max | 50 °C           |
| Temperature operational min | -10 °C          |