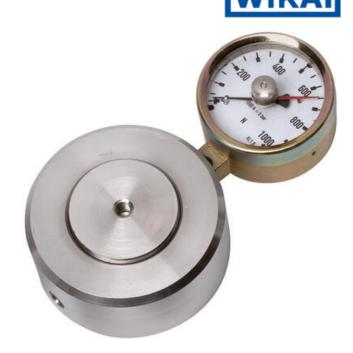

## WIKA HYDRAULIC LOAD CELL F1106/F115/F1135/F1145

Compression Force Transducer up to 850 kN

F11351332292

Hydraulic force sensor, Ø138, 0-3.2 kN with Ø63 gauge

- Operates without power supply
- Handles oblique forces up to 3°
- Accuracy ≤±1.6%
- Stainless steel pressure plate and piston
- Piston movement ≤0.5mm

## PRODUCT DESCRIPTION

Load cell in compact cylindrical design with integrated analog output signal, adapted to be placed under tanks or silos for weighing and indicating materials. To measure liquid level in tanks with three legs, this force transducer can be placed under one leg and measure 1/3 of the total mass.

## **TECHNICAL DATA**

| Force range                 | 0-3,2 kN        |
|-----------------------------|-----------------|
| Function                    | Pressure        |
| IP class                    | IP65            |
| Material                    | Stainless steel |
| Nominal operating           | 0.5 mm          |
| Temperature operational max | 50 °C           |
| Temperature operational min | -10 °C          |