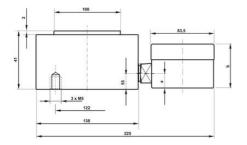

## WIKA HYDRAULIC LOAD CELL F1106/F115/F1135/F1145

Compression Force Transducer up to 850 kN

F11351332292

Hydraulic force sensor, Ø138, 0-3.2 kN with Ø63 gauge

- Operates without power supply
- Handles oblique forces up to 3°
- Accuracy ≤±1.6%
- Stainless steel pressure plate and piston
- Piston movement ≤0.5mm

## **TECHNICAL DATA**

| Force range                 | 0-3,2 kN        |
|-----------------------------|-----------------|
| Function                    | Pressure        |
| IP class                    | IP65            |
| Material                    | Stainless steel |
| Nominal operating           | 0.5 mm          |
| Temperature operational max | 50 °C           |
| Temperature operational min | -10 °C          |