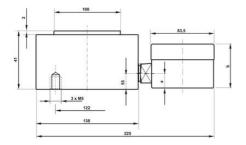

## **WIKA HYDRAULIC LOAD CELL** F1106/F115/F1135/F1145

Compression Force Transducer up to 850 kN

F11351320291

Hydraulic force sensor, Ø138, 0-2 kN with Ø63 gauge

- Operates without power supply
- Handles oblique forces up to 3°
- Accuracy ≤±1.6%
- Stainless steel pressure plate and piston
- Piston movement ≤0.5mm

## **TECHNICAL DATA**

| Force range                 | 0-2 kN          |
|-----------------------------|-----------------|
| Function                    | Pressure        |
| IP class                    | IP65            |
| Material                    | Stainless steel |
| Nominal operating           | 0.5 mm          |
| Temperature operational max | 50 °C           |
| Temperature operational min | -10 °C          |