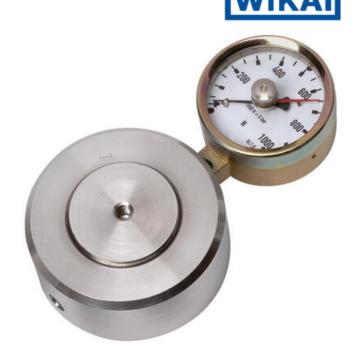

## **WIKA HYDRAULIC LOAD CELL** F1106/F115/F1135/F1145

Compression Force Transducer up to 850 kN

F11351320291

Hydraulic force sensor, Ø138, 0-2 kN with Ø63 gauge

- Operates without power supply
- Handles oblique forces up to 3°
- Accuracy ≤±1.6%
- Stainless steel pressure plate and piston
- Piston movement ≤0.5mm

## PRODUCT DESCRIPTION

Load cell in compact cylindrical design with integrated analog output signal, adapted to be placed under tanks or silos for weighing and indicating materials. To measure liquid level in tanks with three legs, this force transducer can be placed under one leg and measure 1/3 of the total mass.