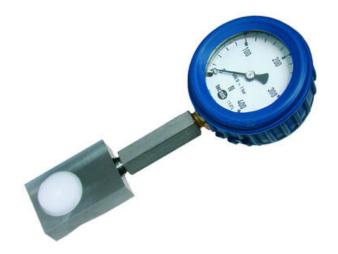

## **WIKA HYDRAULIC LOAD CELL F1102**

Force Transducer for welding tongs

F11021436101

Hydraulic load cell compact, 0-36 kN with Ø63 gauge

- Operates without power supply
- Pressure plate 20x55x36mm
- Accuracy ≤±1.6%
- · Sensor body Plastic
- Piston movement ≤0.5mm

## PRODUCT DESCRIPTION

Compact mechanical load cell with directly mounted meter that is uniquely adapted for measuring the pressing force in welding rods, as the contact surface is made of plastic. The low construction height of 20 mm also enables measurement in tight spaces.