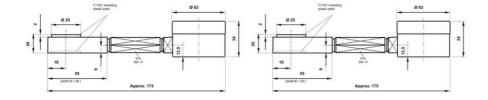

## **WIKA HYDRAULIC LOAD CELL F1102**

Force Transducer for welding tongs

F11021436101

Hydraulic load cell compact, 0-36 kN with Ø63 gauge

- Operates without power supply
- Pressure plate 20x55x36mm
- Accuracy ≤±1.6%
- · Sensor body Plastic
- Piston movement ≤0.5mm

## PRODUCT DESCRIPTION

Compact mechanical load cell with directly mounted meter that is uniquely adapted for measuring the pressing force in welding rods, as the contact surface is made of plastic. The low construction height of 20 mm also enables measurement in tight spaces.

## **TECHNICAL DATA**

| Force range                 | 0-36 kN         |
|-----------------------------|-----------------|
| Function                    | Pressure        |
| IP class                    | IP65            |
| Material                    | Stainless steel |
| Nominal operating           | 0.5 mm          |
| Temperature operational max | 50 °C           |
| Temperature operational min | -10 °C          |