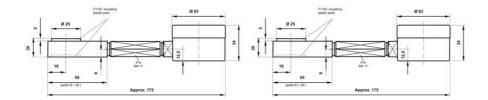

## **WIKA HYDRAULIC LOAD CELL F1102**

Force Transducer for welding tongs

F11021416098

Hydraulic load cell compact, 0-16 kN with Ø63 gauge

- Operates without power supplyPressure plate 20x55x36mm
- Accuracy ≤±1.6%
- · Sensor body Plastic
- Piston movement ≤0.5mm

## **TECHNICAL DATA**

| Force range                 | 0-16 kN         |
|-----------------------------|-----------------|
| Function                    | Pressure        |
| IP class                    | IP65            |
| Material                    | Stainless steel |
| Nominal operating           | 0.5 mm          |
| Temperature operational max | 50 °C           |
| Temperature operational min | -10 °C          |