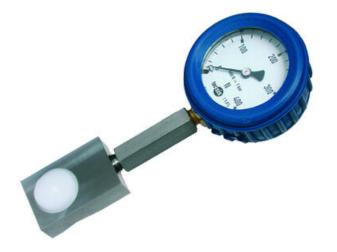

## **WIKA HYDRAULIC LOAD CELL F1102**

Force Transducer for welding tongs

F11021416098

Hydraulic load cell compact, 0-16 kN with Ø63 gauge

- Operates without power supplyPressure plate 20x55x36mm
- Accuracy ≤±1.6%
- · Sensor body Plastic
- Piston movement ≤0.5mm

## PRODUCT DESCRIPTION

Compact mechanical load cell with directly mounted meter that is uniquely adapted for measuring the pressing force in welding rods, as the contact surface is made of plastic. The low construction height of 20 mm also enables measurement in tight spaces.