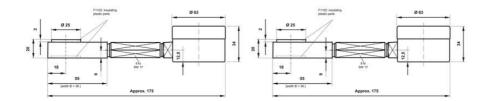

## **WIKA HYDRAULIC LOAD CELL F1102**

Force Transducer for welding tongs

F11021360097 Hydraulic load cell compact, 0-10 kN with Ø63 gauge

- Operates without power supply
- Pressure plate 20x55x36mm
- Accuracy ≤±1.6%
- · Sensor body Plastic
- Piston movement ≤0.5mm

## **TECHNICAL DATA**

| Force range                 | 0-10 kN         |
|-----------------------------|-----------------|
| Function                    | Pressure        |
| IP class                    | IP65            |
| Material                    | Stainless steel |
| Nominal operating           | 0.5 mm          |
| Temperature operational max | 50 °C           |
| Temperature operational min | -10 °C          |