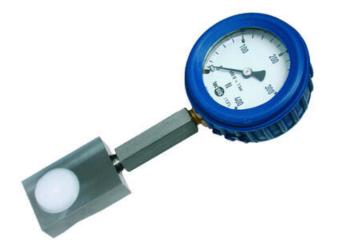

## **WIKA HYDRAULIC LOAD CELL F1102**

Force Transducer for welding tongs

F11021360097 Hydraulic load cell compact, 0-10 kN with Ø63 gauge

- Operates without power supply
- Pressure plate 20x55x36mm
- Accuracy ≤±1.6%
- · Sensor body Plastic
- Piston movement ≤0.5mm

## PRODUCT DESCRIPTION

Compact mechanical load cell with directly mounted meter that is uniquely adapted for measuring the pressing force in welding rods, as the contact surface is made of plastic. The low construction height of 20 mm also enables measurement in tight spaces.