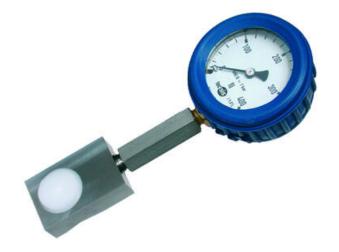

## **WIKA HYDRAULIC LOAD CELL F1102**

Force Transducer for welding tongs

F11021340095 Hydraulic load cell compact, 0-4 kN with Ø63 gauge

- Operates without power supply
- Pressure plate 20x55x36mm
- Accuracy ≤±1.6%
- · Sensor body Plastic
- Piston movement ≤0.5mm

## PRODUCT DESCRIPTION

Compact mechanical load cell with directly mounted meter that is uniquely adapted for measuring the pressing force in welding rods, as the contact surface is made of plastic. The low construction height of 20 mm also enables measurement in tight spaces.