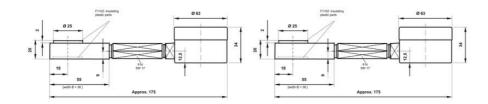

## **WIKA HYDRAULIC LOAD CELL F1102**

Force Transducer for welding tongs

F11021340095 Hydraulic load cell compact, 0-4 kN with Ø63 gauge

- Operates without power supply
- Pressure plate 20x55x36mm
- Accuracy ≤±1.6%
- · Sensor body Plastic
- Piston movement ≤0.5mm

## **TECHNICAL DATA**

| Force range                 | 0-4 kN          |
|-----------------------------|-----------------|
| Function                    | Pressure        |
| IP class                    | IP65            |
| Material                    | Stainless steel |
| Nominal operating           | 0.5 mm          |
| Temperature operational max | 50 °C           |
| Temperature operational min | -10 °C          |