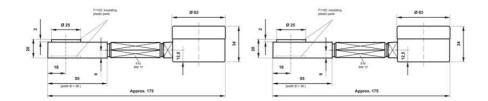

## **WIKA HYDRAULIC LOAD CELL F1102**

Force Transducer for welding tongs

F11021316093 Hydraulic load cell compact, 0-1.6 kN with Ø63 gauge

- Operates without power supply
- Pressure plate 20x55x36mm
- Accuracy ≤±1.6%
- · Sensor body Plastic
- Piston movement ≤0.5mm

## **TECHNICAL DATA**

| Force range                 | 0-1,6 kN        |
|-----------------------------|-----------------|
| Function                    | Pressure        |
| IP class                    | IP65            |
| Material                    | Stainless steel |
| Nominal operating           | 0.5 mm          |
| Temperature operational max | 50 °C           |
| Temperature operational min | -10 °C          |