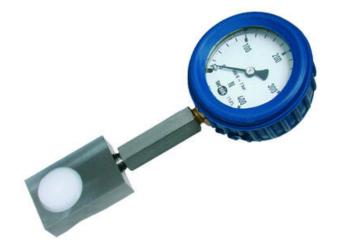

## **WIKA HYDRAULIC LOAD CELL F1102**

Force Transducer for welding tongs

F11021316093 Hydraulic load cell compact, 0-1.6 kN with Ø63 gauge

- Operates without power supply
- Pressure plate 20x55x36mm
- Accuracy ≤±1.6%
- · Sensor body Plastic
- Piston movement ≤0.5mm

## PRODUCT DESCRIPTION

Compact mechanical load cell with directly mounted meter that is uniquely adapted for measuring the pressing force in welding rods, as the contact surface is made of plastic. The low construction height of 20 mm also enables measurement in tight spaces.