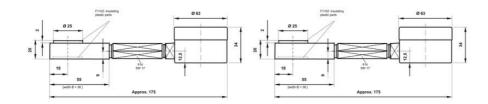

## **WIKA HYDRAULIC LOAD CELL F1102**

Force Transducer for welding tongs

F11022260091

Hydraulic load cell compact, 0-600 N with Ø63 gauge

- Operates without power supply
- Pressure plate 20x55x36mm
- Accuracy ≤±1.6%
- · Sensor body Plastic
- Piston movement ≤0.5mm

## **TECHNICAL DATA**

| Force range                 | 0-0,6 kN        |
|-----------------------------|-----------------|
| Function                    | Pressure        |
| IP class                    | IP65            |
| Material                    | Stainless steel |
| Nominal operating           | 0.5 mm          |
| Temperature operational max | 50 °C           |
| Temperature operational min | -10 °C          |