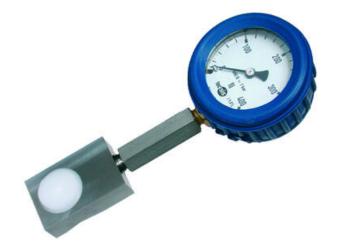

## **WIKA HYDRAULIC LOAD CELL F1102**

Force Transducer for welding tongs

F11022260091

Hydraulic load cell compact, 0-600 N with Ø63 gauge

- Operates without power supply
- Pressure plate 20x55x36mm
- Accuracy ≤±1.6%
- · Sensor body Plastic
- Piston movement ≤0.5mm

## PRODUCT DESCRIPTION

Compact mechanical load cell with directly mounted meter that is uniquely adapted for measuring the pressing force in welding rods, as the contact surface is made of plastic. The low construction height of 20 mm also enables measurement in tight spaces.