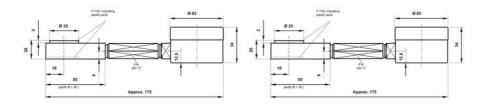

## **WIKA HYDRAULIC LOAD CELL F1102**

Force Transducer for welding tongs

F11022240090 Hydraulic load cell compact, 0-400 N with Ø63 gauge

- Operates without power supply
- Pressure plate 20x55x36mm
- Accuracy ≤±1.6%
- · Sensor body Plastic
- Piston movement ≤0.5mm

## PRODUCT DESCRIPTION

Compact mechanical load cell with directly mounted meter that is uniquely adapted for measuring the pressing force in welding rods, as the contact surface is made of plastic. The low construction height of 20 mm also enables measurement in tight spaces.

## **TECHNICAL DATA**

| Force range                 | 0-0,4 kN        |
|-----------------------------|-----------------|
| Function                    | Pressure        |
| IP class                    | IP65            |
| Material                    | Stainless steel |
| Nominal operating           | 0.5 mm          |
| Temperature operational max | 50 °C           |
| Temperature operational min | -10 °C          |