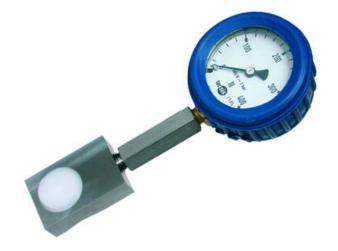

## **WIKA HYDRAULIC LOAD CELL F1102**

Force Transducer for welding tongs

F11022240090 Hydraulic load cell compact, 0-400 N with Ø63 gauge

- Operates without power supply
- Pressure plate 20x55x36mm
- Accuracy ≤±1.6%
- · Sensor body Plastic
- Piston movement ≤0.5mm

## PRODUCT DESCRIPTION

Compact mechanical load cell with directly mounted meter that is uniquely adapted for measuring the pressing force in welding rods, as the contact surface is made of plastic. The low construction height of 20 mm also enables measurement in tight spaces.