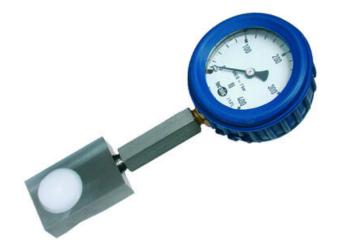

## **WIKA HYDRAULIC LOAD CELL F1102**

Force Transducer for welding tongs

F11022225089 Hydraulic load cell compact, 0-250 N with Ø63 gauge

- Operates without power supply
- Pressure plate 20x55x36mm
- Accuracy ≤±1.6%
- · Sensor body Plastic
- Piston movement ≤0.5mm

## PRODUCT DESCRIPTION

Compact mechanical load cell with directly mounted meter that is uniquely adapted for measuring the pressing force in welding rods, as the contact surface is made of plastic. The low construction height of 20 mm also enables measurement in tight spaces.