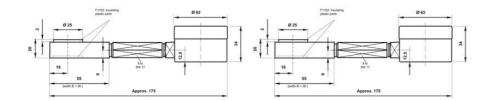

## **WIKA HYDRAULIC LOAD CELL F1102**

Force Transducer for welding tongs

F11022225089 Hydraulic load cell compact, 0-250 N with Ø63 gauge

- Operates without power supply
- Pressure plate 20x55x36mm
- Accuracy ≤±1.6%
- · Sensor body Plastic
- Piston movement ≤0.5mm

## **TECHNICAL DATA**

| Force range                 | 0-0,25 kN       |
|-----------------------------|-----------------|
| Function                    | Pressure        |
| IP class                    | IP65            |
| Material                    | Stainless steel |
| Nominal operating           | 0.5 mm          |
| Temperature operational max | 50 °C           |
| Temperature operational min | -10 °C          |