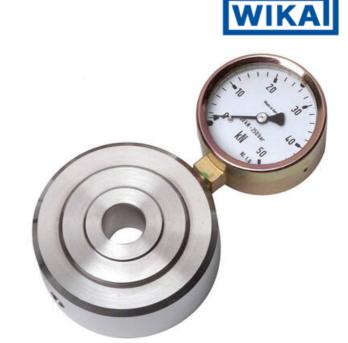

## WIKA HYDRAULIC RING LOAD CELL F1607/F6116

Ring Force Transducer

F61161512160

Hydraulic force sensor, Ø90, 0-120 kN with Ø63 gauge

- Operates without power supply
- Enables bolt penetration
- Accuracy ≤±1.6%
- Stainless steel pressure plate and piston
- Piston movement ≤0.5mm

## PRODUCT DESCRIPTION

Mechanical load cell in ring design with directly mounted meter for local display of the force. Flexible design suitable for service control of both pulling and pushing forces in hanging loads or presses. The outer dimensions of the pressure plate from 75 up to 90 mm, depending on the force range.