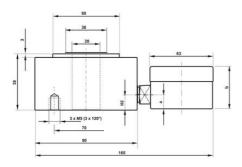

## PRODUCT DESCRIPTION

Mechanical load cell in ring design with directly mounted meter for local display of the force. Flexible design suitable for service control of both pulling and pushing forces in hanging loads or presses. The outer dimensions of the pressure plate from 75 up to 90 mm, depending on the force range.

## **TECHNICAL DATA**

| Force range                 | 0-120 kN        |
|-----------------------------|-----------------|
| Function                    | Pressure        |
| IP class                    | IP65            |
| Material                    | Stainless steel |
| Nominal operating           | 0.5 mm          |
| Temperature operational max | 50 °C           |
| Temperature operational min | -10 °C          |