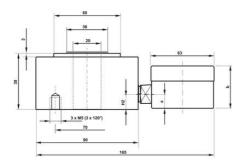

## **TECHNICAL DATA**

| Diameter                    | 90 mm           |
|-----------------------------|-----------------|
| Force range                 | 0-80 kN         |
| Function                    | Pressure        |
| IP class                    | IP65            |
| Material                    | Stainless steel |
| Nominal operating           | 0.5 mm          |
| Temperature operational max | 50 °C           |
| Temperature operational min | -10 °C          |