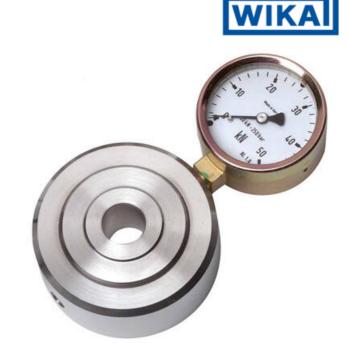

## WIKA HYDRAULIC RING LOAD CELL F1607/F6116

Ring Force Transducer

F61161480159

Hydraulic force sensor, Ø90, 0-80 kN with Ø63 gauge

- Operates without power supply
- Enables bolt penetration
- Accuracy ≤±1.6%
- Stainless steel pressure plate and piston
- Piston movement ≤0.5mm

## PRODUCT DESCRIPTION

Mechanical load cell in ring design with directly mounted meter for local display of the force. Flexible design suitable for service control of both pulling and pushing forces in hanging loads or presses. The outer dimensions of the pressure plate from 75 up to 90 mm, depending on the force range.