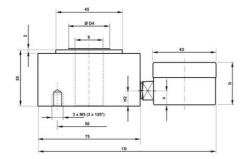

## PRODUCT DESCRIPTION

Mechanical load cell in ring design with directly mounted meter for local display of the force. Flexible design suitable for service control of both pulling and pushing forces in hanging loads or presses. The outer dimensions of the pressure plate from 75 up to 90 mm, depending on the force range.

## **TECHNICAL DATA**

| Force range                 | 0-60 kN         |
|-----------------------------|-----------------|
| Function                    | Pressure        |
| IP class                    | IP65            |
| Material                    | Stainless steel |
| Nominal operating           | 0.5 mm          |
| Temperature operational max | 50 °C           |
| Temperature operational min | -10 °C          |