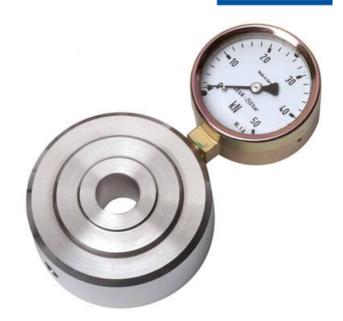

## WIKA HYDRAULIC RING LOAD CELL F1607/F6116

Ring Force Transducer

F61071460312 Hydraulic force sensor, Ø75, 0-60 kN with Ø63 gauge

- Operates without power supply
- Enables bolt penetration
- Accuracy ≤±1.6%
- Stainless steel pressure plate and piston
- Piston movement ≤0.5mm

## PRODUCT DESCRIPTION

Mechanical load cell in ring design with directly mounted meter for local display of the force. Flexible design suitable for service control of both pulling and pushing forces in hanging loads or presses. The outer dimensions of the pressure plate from 75 up to 90 mm, depending on the force range.