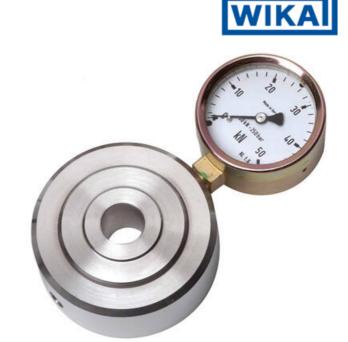

## WIKA HYDRAULIC RING LOAD CELL F1607/F6116

**Ring Force Transducer** 

F61071440311

Hydraulic force sensor, Ø75, 0-40 kN with Ø63 gauge

- Operates without power supply
- Enables bolt penetration
- Accuracy ≤±1.6%
- Stainless steel pressure plate and piston
- Piston movement ≤0.5mm

## PRODUCT DESCRIPTION

Mechanical load cell in ring design with directly mounted meter for local display of the force. Flexible design suitable for service control of both pulling and pushing forces in hanging loads or presses. The outer dimensions of the pressure plate from 75 up to 90 mm, depending on the force range.