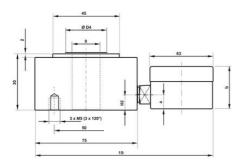

## PRODUCT DESCRIPTION

Mechanical load cell in ring design with directly mounted meter for local display of the force. Flexible design suitable for service control of both pulling and pushing forces in hanging loads or presses. The outer dimensions of the pressure plate from 75 up to 90 mm, depending on the force range.

## **TECHNICAL DATA**

| Force range                 | 0-40 kN         |
|-----------------------------|-----------------|
| Function                    | Pressure        |
| IP class                    | IP65            |
| Material                    | Stainless steel |
| Nominal operating           | 0.5 mm          |
| Temperature operational max | 50 °C           |
| Temperature operational min | -10 °C          |