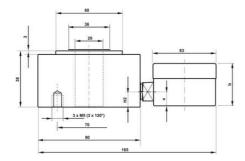

## PRODUCT DESCRIPTION

Mechanical load cell in ring design with directly mounted meter for local display of the force. Flexible design suitable for service control of both pulling and pushing forces in hanging loads or presses. The outer dimensions of the pressure plate from 75 up to 90 mm, depending on the force range.

## **TECHNICAL DATA**

| Force range                 | 0-32 kN         |
|-----------------------------|-----------------|
| Function                    | Pressure        |
| IP class                    | IP65            |
| Material                    | Stainless steel |
| Nominal operating           | 0.5 mm          |
| Temperature operational max | 50 °C           |
| Temperature operational min | -10 °C          |