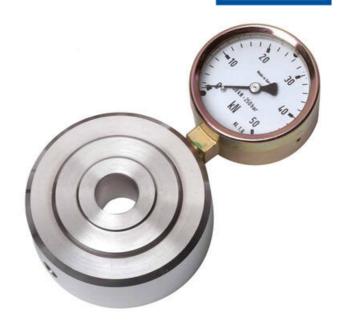

## WIKA HYDRAULIC RING LOAD CELL F1607/F6116

Ring Force Transducer

F61161432107 Hydraulic force sensor, Ø90, 0-32 kN with Ø63 gauge

- Operates without power supply
- Enables bolt penetration
- Accuracy ≤±1.6%
- Stainless steel pressure plate and piston
- Piston movement ≤0.5mm

## PRODUCT DESCRIPTION

Mechanical load cell in ring design with directly mounted meter for local display of the force. Flexible design suitable for service control of both pulling and pushing forces in hanging loads or presses. The outer dimensions of the pressure plate from 75 up to 90 mm, depending on the force range.