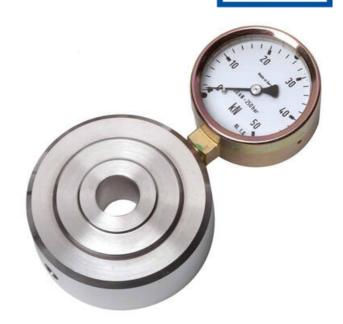

## WIKA HYDRAULIC RING LOAD CELL F1607/F6116

Ring Force Transducer

F61071425177

Hydraulic force sensor, Ø75, 0-25 kN with Ø63 gauge

- Operates without power supply
- Enables bolt penetration
- Accuracy ≤±1.6%
- Stainless steel pressure plate and piston
- Piston movement ≤0.5mm

## PRODUCT DESCRIPTION

Mechanical load cell in ring design with directly mounted meter for local display of the force. Flexible design suitable for service control of both pulling and pushing forces in hanging loads or presses. The outer dimensions of the pressure plate from 75 up to 90 mm, depending on the force range.