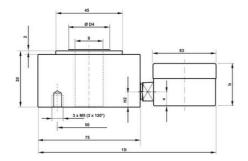

## PRODUCT DESCRIPTION

Mechanical load cell in ring design with directly mounted meter for local display of the force. Flexible design suitable for service control of both pulling and pushing forces in hanging loads or presses. The outer dimensions of the pressure plate from 75 up to 90 mm, depending on the force range.

## **TECHNICAL DATA**

| Force range                 | 0-25 kN         |
|-----------------------------|-----------------|
| Function                    | Pressure        |
| IP class                    | IP65            |
| Material                    | Stainless steel |
| Nominal operating           | 0.5 mm          |
| Temperature operational max | 50 °C           |
| Temperature operational min | -10 °C          |