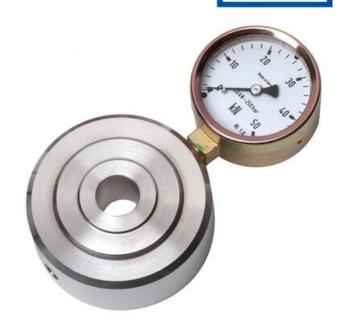

## WIKA HYDRAULIC RING LOAD CELL F1607/F6116

Ring Force Transducer

F61161420164

Hydraulic force sensor, Ø90, 0-20 kN with Ø63 gauge

- Operates without power supply
- Enables bolt penetration
- Accuracy ≤±1.6%
- Stainless steel pressure plate and piston
- Piston movement ≤0.5mm

## PRODUCT DESCRIPTION

Mechanical load cell in ring design with directly mounted meter for local display of the force. Flexible design suitable for service control of both pulling and pushing forces in hanging loads or presses. The outer dimensions of the pressure plate from 75 up to 90 mm, depending on the force range.