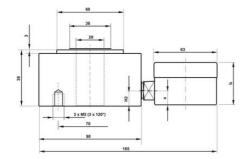

## PRODUCT DESCRIPTION

Mechanical load cell in ring design with directly mounted meter for local display of the force. Flexible design suitable for service control of both pulling and pushing forces in hanging loads or presses. The outer dimensions of the pressure plate from 75 up to 90 mm, depending on the force range.

## **TECHNICAL DATA**

| Force range                 | 0-20 kN         |
|-----------------------------|-----------------|
| Function                    | Pressure        |
| IP class                    | IP65            |
| Material                    | Stainless steel |
| Nominal operating           | 0.5 mm          |
| Temperature operational max | 50 °C           |
| Temperature operational min | -10 °C          |