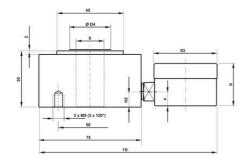

## PRODUCT DESCRIPTION

Mechanical load cell in ring design with directly mounted meter for local display of the force. Flexible design suitable for service control of both pulling and pushing forces in hanging loads or presses. The outer dimensions of the pressure plate from 75 up to 90 mm, depending on the force range.