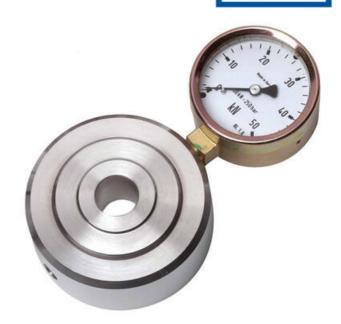

## WIKA HYDRAULIC RING LOAD CELL F1607/F6116

Ring Force Transducer

F61071416309 Hydraulic force sensor, Ø75, 0-16 kN with Ø63 gauge

- Operates without power supply
- Enables bolt penetration
- Accuracy ≤±1.6%
- Stainless steel pressure plate and piston
- Piston movement ≤0.5mm

## PRODUCT DESCRIPTION

Mechanical load cell in ring design with directly mounted meter for local display of the force. Flexible design suitable for service control of both pulling and pushing forces in hanging loads or presses. The outer dimensions of the pressure plate from 75 up to 90 mm, depending on the force range.

## **TECHNICAL DATA**

| Force range                 | 0-16 kN         |
|-----------------------------|-----------------|
| Function                    | Pressure        |
| IP class                    | IP65            |
| Material                    | Stainless steel |
| Nominal operating           | 0.5 mm          |
| Temperature operational max | 50 °C           |
| Temperature operational min | -10 °C          |