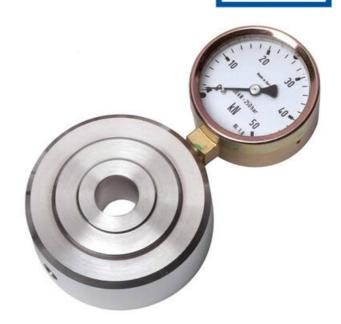

## WIKA HYDRAULIC RING LOAD CELL F1607/F6116

Ring Force Transducer

F61161412141

Hydraulic force sensor, Ø90, 0-12 kN with Ø63 gauge

- Operates without power supply
- Enables bolt penetration
- Accuracy ≤±1.6%
- Stainless steel pressure plate and piston
- Piston movement ≤0.5mm

## PRODUCT DESCRIPTION

Mechanical load cell in ring design with directly mounted meter for local display of the force. Flexible design suitable for service control of both pulling and pushing forces in hanging loads or presses. The outer dimensions of the pressure plate from 75 up to 90 mm, depending on the force range.