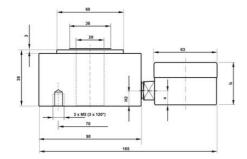

## PRODUCT DESCRIPTION

Mechanical load cell in ring design with directly mounted meter for local display of the force. Flexible design suitable for service control of both pulling and pushing forces in hanging loads or presses. The outer dimensions of the pressure plate from 75 up to 90 mm, depending on the force range.

## **TECHNICAL DATA**

| Force range                 | 0-12 kN         |
|-----------------------------|-----------------|
| Function                    | Pressure        |
| IP class                    | IP65            |
| Material                    | Stainless steel |
| Nominal operating           | 0.5 mm          |
| Temperature operational max | 50 °C           |
| Temperature operational min | -10 °C          |