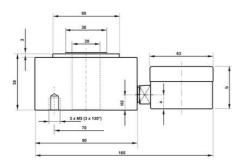

## PRODUCT DESCRIPTION

Mechanical load cell in ring design with directly mounted meter for local display of the force. Flexible design suitable for service control of both pulling and pushing forces in hanging loads or presses. The outer dimensions of the pressure plate from 75 up to 90 mm, depending on the force range.

## **TECHNICAL DATA**

| Force range                 | 0-8 kN          |
|-----------------------------|-----------------|
| Function                    | Pressure        |
| IP class                    | IP65            |
| Material                    | Stainless steel |
| Nominal operating           | 0.5 mm          |
| Temperature operational max | 50 °C           |
| Temperature operational min | -10 °C          |