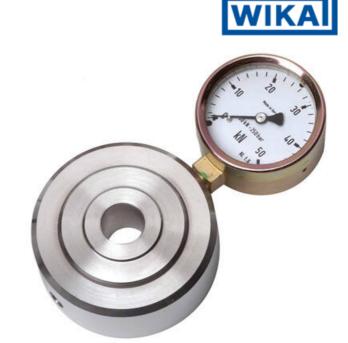

## WIKA HYDRAULIC RING LOAD CELL F1607/F6116

Ring Force Transducer

F61161380317

Hydraulic force sensor, Ø90, 0-8 kN with Ø63 gauge

- Operates without power supply
- Enables bolt penetration
- Accuracy ≤±1.6%
- Stainless steel pressure plate and piston
- Piston movement ≤0.5mm

## PRODUCT DESCRIPTION

Mechanical load cell in ring design with directly mounted meter for local display of the force. Flexible design suitable for service control of both pulling and pushing forces in hanging loads or presses. The outer dimensions of the pressure plate from 75 up to 90 mm, depending on the force range.